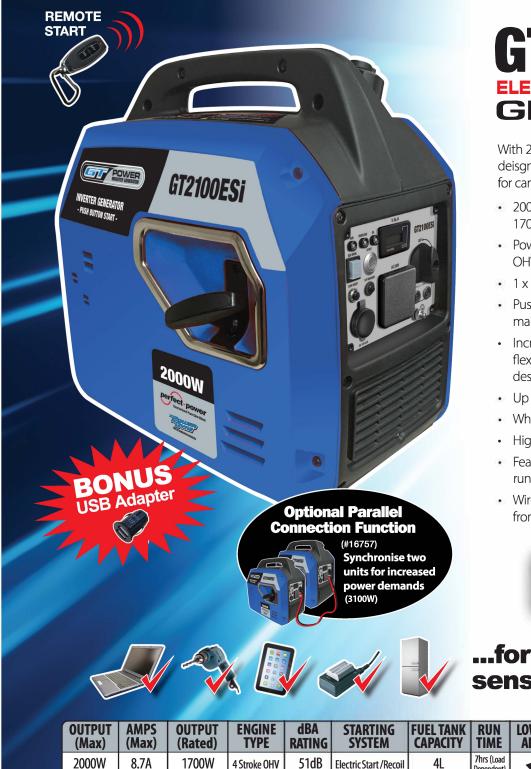

## BREAK THROUGH TECHNOLOGY!

## **GT2100ESi ELECTRIC START INVERTER** GENERATOR

With 2000W maximum output and compact deisgn, this single phase 230V generator is ideal for camping or household backup power.

- 2000W (max.) power output, 1700W (cont.) power output.
- Powerdyne 4 stroke, air cooled, OHV industrial engine
- 1 x 15A, 230V outlet, 1 x 8.3A, 12V outlet.
- Push button electric start with backup EZ recoil makes starting easy.
- Increase power while maintaining the flexibility and convenience of compact design with optional parallel function.
- Up to 7 hours run time. (load dependent)
- Whisper quiet only 51dB!
- Highly portable and compact under 20kg!
- Featuring Eco mode button for efficient running.
- Wireless remote starting start the generator from 50m away (max).

## ...for safe powering of sensitive electronics!

| OUTPUT<br>(Max) | AMPS<br>(Max) | OUTPUT<br>(Rated) | ENGINE<br>TYPE | dBA<br>RATING | JIANING                 | FUEL TANK<br>CAPACITY | RUN<br>TIME              | LOW OIL<br>ALERT | POWER<br>OUTLETS | L x W x H<br>(mm) | WEIGHT |
|-----------------|---------------|-------------------|----------------|---------------|-------------------------|-----------------------|--------------------------|------------------|------------------|-------------------|--------|
| 2000W           | 8.7A          | 1700W             | 4 Stroke OHV   | 51dB          | Electric Start / Recoil | 4L                    | 7hrs (Load<br>Dependent) |                  | 1                | 500 x 280 x 450   | 19.7kg |