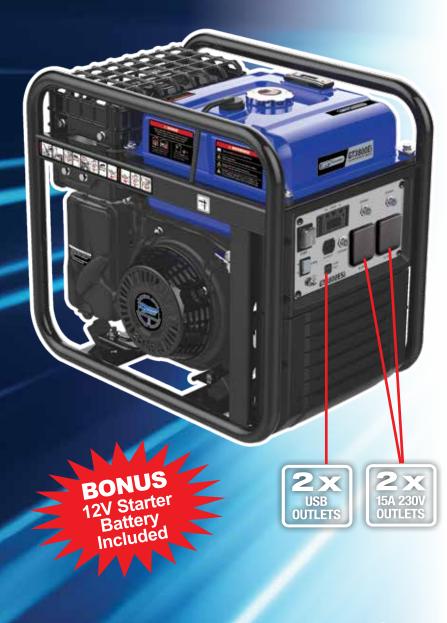

## GT3800Ei ELECTRIC START INVERTER GENERATOR

With 3800W (max) and compact design this single phase 230V inverter generator is ideal for camping, on-site, or house-hold backup.

- 3800W (max), 3500W (cont.)
- Push Button Electric start with EZ recoil backup for easy starting.
- Powerdyne 4-Stroke OHV engine for ultimate durability and reliability.
- 2 x 15A, 230V outlets, 2 x USB outlets.
- Smart throttle for quiet operation and fuel savings.
- Digital control panel for simplified engine. management and parameter monitoring.
- 12V charging capability for easy charging of small 12V batteries.
- Low oil shutdown helps to prevent generator damage if oil level is low.