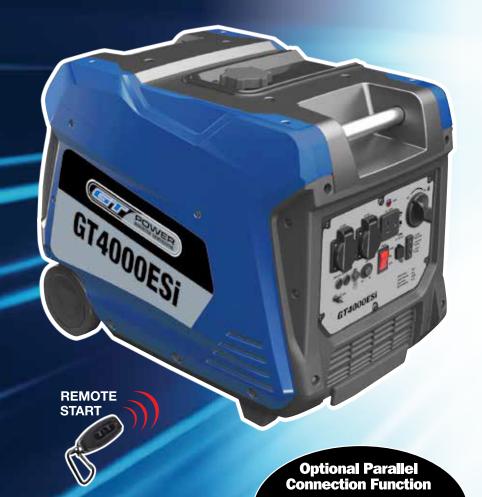

## GT4000ESi

## GENERATOR

With 4000W max and compact design this single phase, 230V inverter generator is ideal for backup power and workshop applications.

- 4000W (max), 3500W (cont.)
- · Push button start with WIFI remote starting.
- Reliable Powerdyne 4-stroke OHV engine.
- High performance air cleaner system for improved performance.
- Large capacity muffler and silenced casing for super quiet operation.
- Thermal overload circuit breakers for increased safety while operating.
- Heavy duty wheel set and handle for improved portability.

Synchronise two units for increased power demands (6300W)