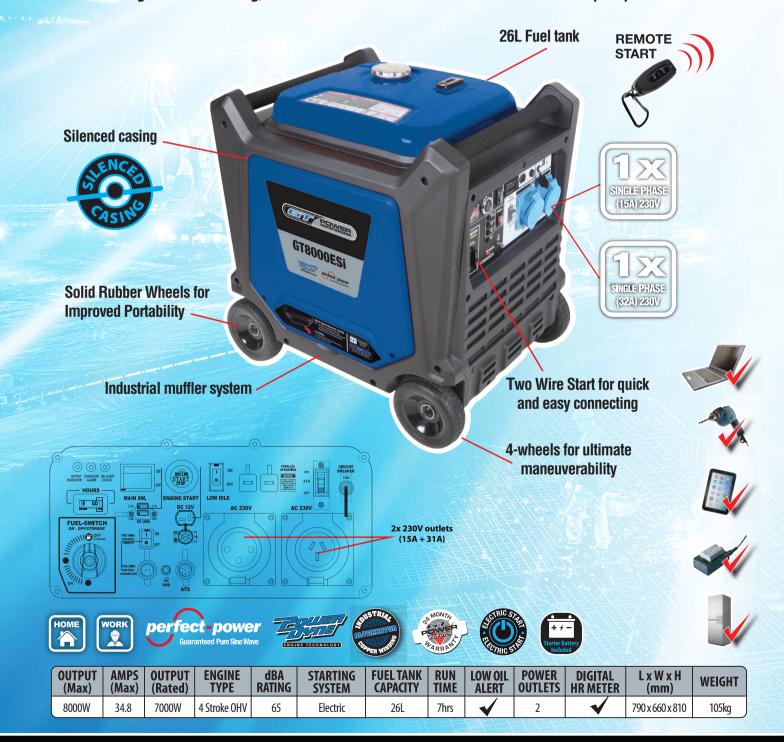

## GT8000ESI ELECTRIC START INVERTER GENERATOR 8000W

With 8000W (max) power output and up-to 7hrs runtime the GT8000ESi is the ideal generator for homebackup, worksites or in emergencies where perfect power is essential. As an inverter it will safely run sensitive electronics such as laptops, household appliances and powertools – perfect in the even of power outage.

The optional ATS detects loss of mains power and automatically switches to generator power making this machine ideal to provide back-up power. With all the normal GT Power features, such as Powerdyne engine and super-duty copper-wound alternator this machine offers the ultimate in performance and reliability. Also featuring a silenced casing, smart throttle and eco- mode this machine is whisper quiet when in use.